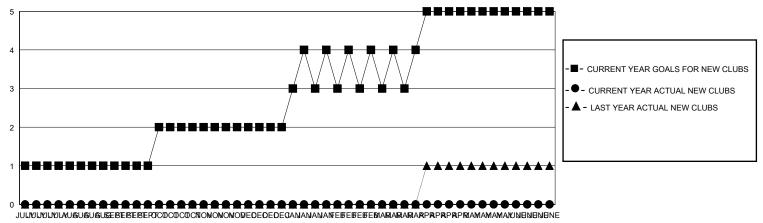

## District 204

Results as of: 5/31/2020

| GMT: | LOCATION GUAM | GMT CA |
|------|---------------|--------|
|      |               |        |

|                       | Club          | s         |               |               | Men                   | nbers                   |                                                    |
|-----------------------|---------------|-----------|---------------|---------------|-----------------------|-------------------------|----------------------------------------------------|
| RESULTS FOR 2019-2020 |               |           |               | RESULTS F     | OR 2019-2020          |                         |                                                    |
| QUARTER               | NEW CLUB GOAL | NEW CLUBS | DROPPED CLUBS | QUARTER MEMB  | ER GROWTH NET<br>GOAL | MEMBER GROWTH<br>ACTUAL | DROPPED<br>MEMBERS ACTUAL<br>(including transfers) |
| JULY/AUG/SEPT         | 1             | 0         | 0             | JULY/AUG/SEPT | 15                    | 244                     | 160                                                |
| OCT/NOV/DEC           | 1             | 0         | 0             | OCT/NOV/DEC   | 15                    | 92                      | 232                                                |
| JAN/FEB/MAR           | 2             | 0         | 0             | JAN/FEB/MAR   | 25                    | 52                      | 108                                                |
| APR/MAY/JUNE          | 2             | 0         | 0             | APR/MAY/JUNE  | 30                    | 72                      | 48                                                 |

## GOALS AND ACTUAL NEW CLUBS CUMULATIVE