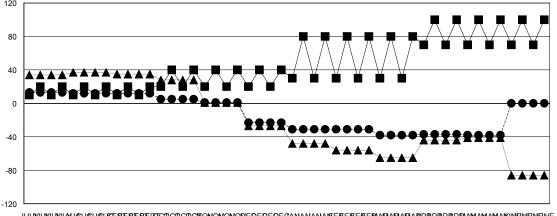

## District 204

Results as of: 5/31/2020

| GMT: | LOCATION GUAM | GMT CA |
|------|---------------|--------|
|      |               |        |

|                       | Club          | s         |               |               | Men                   | nbers                   |                                                    |
|-----------------------|---------------|-----------|---------------|---------------|-----------------------|-------------------------|----------------------------------------------------|
| RESULTS FOR 2019-2020 |               |           |               | RESULTS F     | OR 2019-2020          |                         |                                                    |
| QUARTER               | NEW CLUB GOAL | NEW CLUBS | DROPPED CLUBS | QUARTER MEMB  | ER GROWTH NET<br>GOAL | MEMBER GROWTH<br>ACTUAL | DROPPED<br>MEMBERS ACTUAL<br>(including transfers) |
| JULY/AUG/SEPT         | 1             | 0         | 0             | JULY/AUG/SEPT | 15                    | 244                     | 160                                                |
| OCT/NOV/DEC           | 1             | 0         | 0             | OCT/NOV/DEC   | 15                    | 92                      | 232                                                |
| JAN/FEB/MAR           | 2             | 0         | 0             | JAN/FEB/MAR   | 25                    | 52                      | 108                                                |
| APR/MAY/JUNE          | 2             | 0         | 0             | APR/MAY/JUNE  | 30                    | 72                      | 48                                                 |

## GOALS AND ACTUAL MEMBERS CUMULATIVE

| - 🔳 - | MEMBER GROWTH NET GOAL |  |
|-------|------------------------|--|
|       |                        |  |

- MEMBER GROWTH ACTUAL

- LAST YEAR MEMBERSHIP ACTUAL